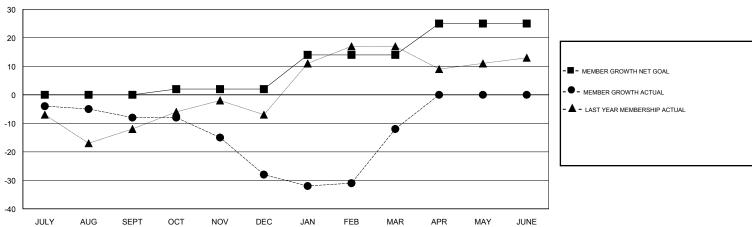

#### GOALS AND ACTUAL MEMBERS CUMULATIVE

| DROPPED CLUBS: 0  DROPPED MEMBERS                                              |    | 30 CLUBS OF 49 ADDED 1 OR MORE<br>NEW MEMBERS | GENDER DISTRIBUTION  MALE 795 (64.42%)  FEMALE 439 (35.58%)  Women Percentage Fiscal Year Goal: 37% |  |     |
|--------------------------------------------------------------------------------|----|-----------------------------------------------|-----------------------------------------------------------------------------------------------------|--|-----|
| DECEASED                                                                       | 16 | CLICK HERE FOR CUMULATIVE                     | TOTAL FAMILY UNIT MEMBERS                                                                           |  | 231 |
| CLUB CANCELLED         0           OTHER         71           TOTAL         87 |    | MEMBERSHIP DATA                               | FAMILY MEMBERS PAYING HALF DUES                                                                     |  | 116 |
|                                                                                |    |                                               |                                                                                                     |  |     |